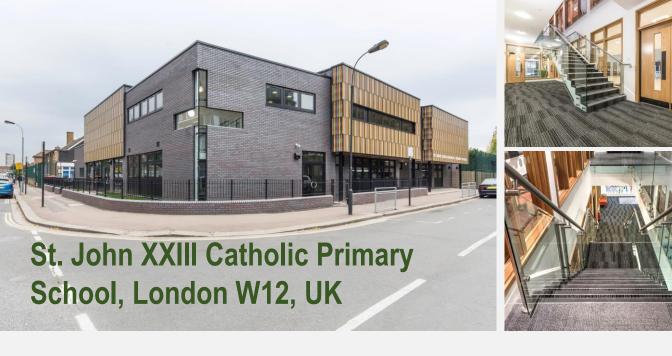

### **PROJECT**

St. John XXIII Catholic Primary School Expansion

#### LOCATION

Commonwealth Avenue, White City, London W12

## DESCRIPTION

Construction of a two-storey building to expand the school to two-form entry. The new accommodation comprises of a main hall, secondary hall, music rooms, reprographic rooms, classrooms and offices. Works prior to commencement included demolition of an existing community centre, together with complete site remediation, service diversions and new site crossover.